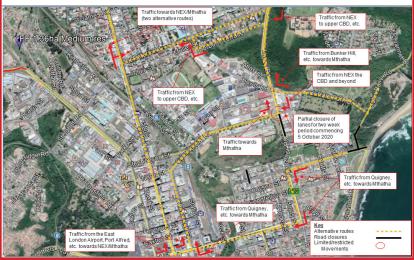

## **SECTION BETWEEN COMMERCIAL ROAD AND PANMURE PLACE**

BUFFALO CITY
METROPOLITAN MUNICIPALITY

Due to the upgrade of R72 Sleeper Site Road, motorists are notified of a scheduled road closure on Fitzpatrick Road between Fitzpatrick/Commercial intersection and Panmure Place.

As of the **5th October 2020 to 15th December 2020** motorists travelling south towards the beachfront and north out of town towards Mthatha are encouraged to use alternative routes as per the layout plan attached.