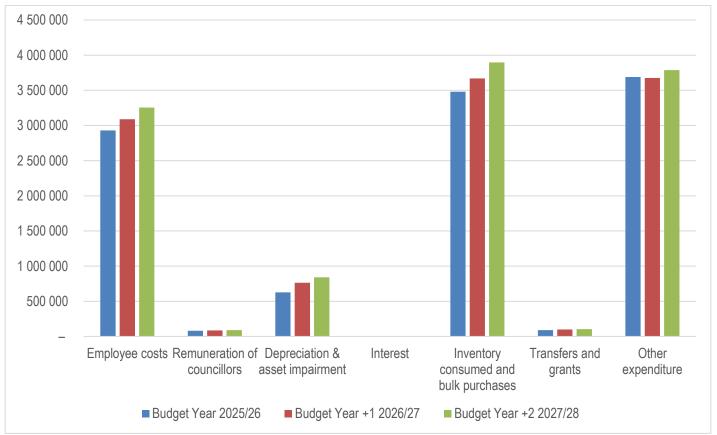

ncies are continuously identified to lessen the impact of wage and bulk tariff increases in future years.
- 8. Depreciation & Asset Impairment totals R625 million for the 2025/2026 financial year. The calculation of depreciation on new capital expenditure is based on variables such as asset class and lifespan depending on the nature of the asset. This figure represents the cost component of the depreciation. The depreciation resulting from

the revaluation of PPE is budgeted against the Revaluation reserve account in the Statement of Financial Position.

9. Contracted Services increases from R1.12 billion in 2025/2026 to R1.13 billion in 2026/2027 and includes budgetary provision for repairs and maintenance.

The graph below provides a view of the main expenditure types over the MTREF.





Table 22: MBRR Table A5 - Consolidated Budgeted Capital Expenditure by vote, functional classification and funding source

| Vote Description                                                    | Ref | 2021/22            | 2022/23            | 2023/24            |                    | Current Ye         | ar 2024/25            |                      | 2025/26 Mediu          | 2025/26 Medium Term Revenue & Expenditure<br>Framework |                           |  |
|---------------------------------------------------------------------|-----|--------------------|--------------------|--------------------|--------------------|--------------------|-----------------------|----------------------|------------------------|--------------------------------------------------------|---------------------