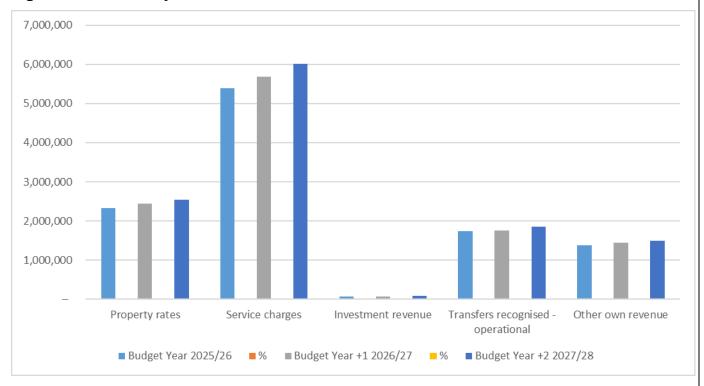

ar, an increase of 4.6% is proposed for 2026/2027 and 4.4% for 2027/2028 financial year.
- 3. Services charges relating to electricity, water, sanitation and refuse removal constitutes the biggest component of the revenue basket of the City totalling R5.39 billion for the 2025/2026 financial year and increasing to R5.68 billion by 2026/2027. For the 2025/2026 financial year, service charges amount to 51% of the total revenue base and is constant across the MTREF.
- Transfers recognised operating includes the local government equitable share and other operating grants from national and provincial government. Transfers & Subsidies slightly increases from R1.73 billion in 2025/2026 to R1.75 billion in 2026/2027.

The graph below provides a view of the main sources of revenue over the MTREF.



Figure 4: Revenue by source

- 5. Electricity Bulk Purchases have increased from 2025/2026 financial year as a result of an annual increase, escalating from R3.19 billion to R3.36 billion in 2026/2027.
- 6. Employee Related Costs are one of the main cost drivers within the City's operating expenditure budget increasing from R2.92 billion in 2025/2026 to R3.08 billion in 2026/2027. This increase informed by the current SALGA wage agreement.
- 7. Employee Related Costs and Electricity Bulk Purchases are the main cost drivers within the municipality. Ongoing operational gains and efficiencies are continuously identified to lessen the impact of wage and bulk tariff increases in future years.
- 8. Depreciation & Asset Impairment totals R625 million for the 2025/2026 financial year. The calcul