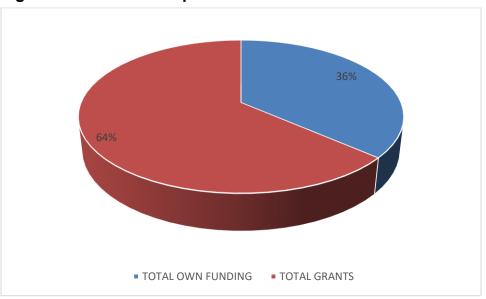

| -                           | -                         |
| Internally generated funds                                          |     | 771,693              | 729,410             | 346,128             | 442,302             | 522,791             | 522,791               | 202,626              | 304,108                | 298,474                     | 282,417                   |
| Total Capital Funding                                               | 7   | 1,407,884            | 1,425,678           | 1,109,487           | 1,230,865           | 1,433,484           | 1,433,484             | 548,529              | 1,151,409              | 1,167,326                   | 1,204,729                 |

The above table is graphically represented as follows for the 2025/2026 financial year:



Figure 7: Sources of capital revenue for the 2025/2026 financial year

Capital grants equate to 64% or R752 million of the total funding sources for the 2025/2026 financial year.

The repayment of capital and interest (debt services costs) has increased over the past three years. The City will not be acquiring new loan in the 2025/2026 MTREF period, instead, it is in a process of appointing a panel of transactional advisers with sole responsibility of sourcing funds for economically viable Capital projects.

The following table is a detailed analysis of the City's borrowing liability.

Table 44: MBRR Table SA17 - Details of borrowings

| <b>BUF Buffalo City - Supporting Table S</b> | A17 B | orrowing           |                    |                    |                    |