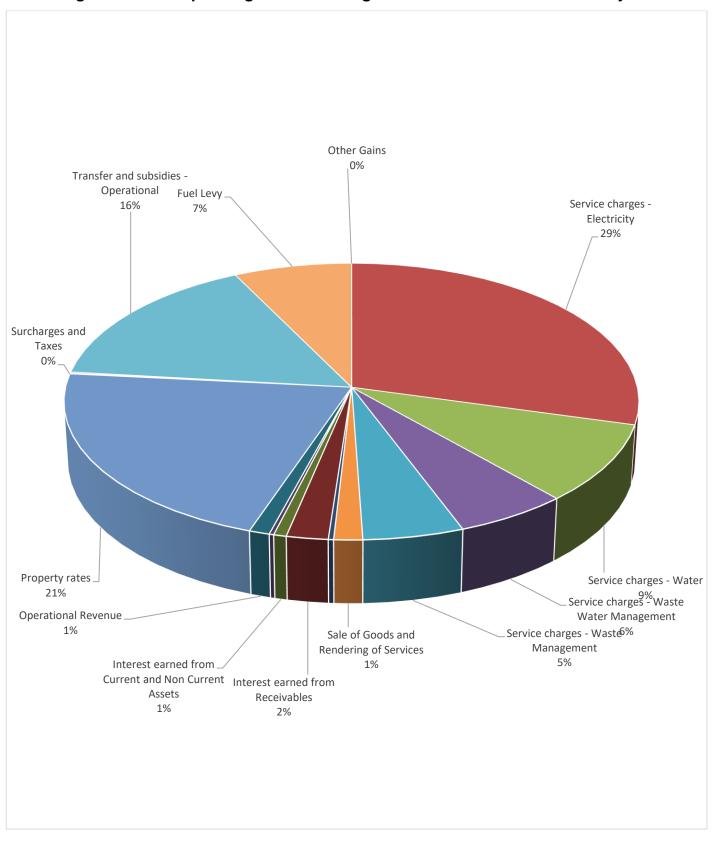

| Table 91: MBRR Table SA27 – Consolidated Budgeted Monthly Revenue and              |
|------------------------------------------------------------------------------------|
| expenditure (Functional Classificatio                                              |
| Table 92: MBRR Table SA31 – Aggregated Entity Budget                               |
| Table 93: MBRR Table SA32 – List of External Mechanisms                            |
| Table 94: MBRR Table A1 – Budget Summary                                           |
| Table 95: MBRR Table A2 – Budgeted Financial Performance (revenue and              |
| expenditure by function classification)211                                         |
| Table 96: MBRR Table A3 – Budgeted Financial Performance (revenue and              |
| expenditure by municipal vote)212                                                  |
| Table 97: MBRR Table A4 – Budgeted Financial Performance (revenue and              |
| expenditure by source and type)                                                    |
| Table 98: MBRR Table A5 - Budgeted Capital Expenditure by vote, standard           |
| classification and funding source                                                  |
| Table 99: MBRR Table A6 - Budgeted Financial Position                              |
| Table 100: MBRR Table A7 - Budgeted Cash Flow Statement                            |
| Table 101: MBRR Table A8 – Cash Backed Reserves/Accumulated Surplus                |
| Reconciliation                                                                     |
| Table 102: MBRR Table A9 – Asset Management                                        |
| Table 103: MBRR Table A10 – Basic Service Delivery Measurement 224                 |
|                                                                                    |
| LIST OF FIGURES                                                                    |
| Figure 1: Main Operating Revenue categories for the 2025/2026 financial year 25    |
| Figure 2: Main operational expenditure categories for the 2025/2026 financial year |
| 40                                                                                 |
| Figure 3: Capital Infrastructure Programme50                                       |
| Figure 4: Revenue by source                                                        |
| Figure 5: Expenditure by type60                                                    |
| Figure 6: Breakdown of operating revenue for the 2025/2026 financial year 118      |
| Figure 7: Sources of capital revenue for the 2025/2026 financial year 125          |