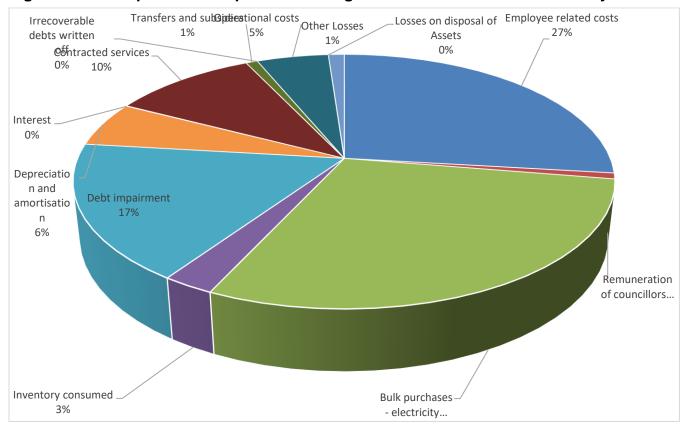

| Table 91: MBRR Table SA27 – Consolidated Budgeted Monthly Revenue and              |
|------------------------------------------------------------------------------------|
| expenditure (Functional Classificatio                                              |
| Table 92: MBRR Table SA31 – Aggregated Entity Budget                               |
| Table 93: MBRR Table SA32 – List of External Mechanisms                            |
| Table 94: MBRR Table A1 – Budget Summary                                           |
| Table 95: MBRR Table A2 – Budgeted Financial Performance (revenue and              |
| expenditure by function classification)211                                         |
| Table 96: MBRR Table A3 – Budgeted Financial Performance (revenue and              |
| expenditure by municipal vote)212                                                  |
| Table 97: MBRR Table A4 – Budgeted Financial Performance (revenue and              |
| expenditure by source and type)                                                    |
| Table 98: MBRR Table A5 - Budgeted Capital Expenditure by vote, standard           |
| classification and funding source                                                  |
| Table 99: MBRR Table A6 - Budgeted Financial Position                              |
| Table 100: MBRR Table A7 - Budgeted Cash Flow Statement                            |
| Table 101: MBRR Table A8 – Cash Backed Reserves/Accumulated Surplus                |
| Reconciliation                                                                     |
| Table 102: MBRR Table A9 – Asset Management                                        |
| Table 103: MBRR Table A10 – Basic Service Delivery Measurement 224                 |
|                                                                                    |
| LIST OF FIGURES                                                                    |
| Figure 1: Main Operating Revenue categories for the 2025/2026 financial year 25    |
| Figure 2: Main operational expenditure categories for the 2025/2026 financial year |
| 40                                                                                 |
| Figure 3: Capital Infrastructure Programme50                                       |
| Figure 4: Revenue by source                                                        |
| Figure 5: Expenditure by type60                                                    |
| Figure 6: Breakdown of operating revenue for the 2025/2026 financial year 118      |
| Figure 7: Sources of capital revenue for the 2025/2026 financial year 125          |