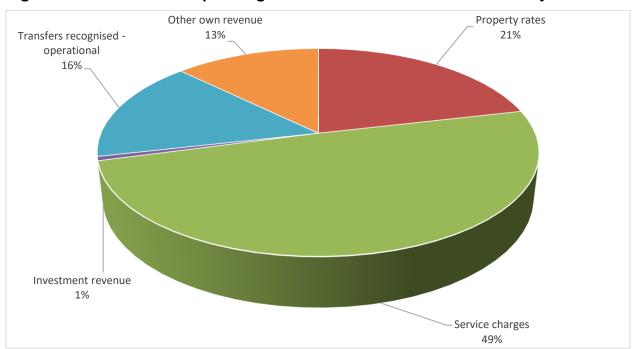

rs recognized - operational                            | 1,732,087                 | 16%                                                 | 1,758,698                 | 15%  | 1,851,994  | 15%  |  |
| Other own revenue                                             | 1,383,436                 | 13%                                                 | 1,436,448                 | 13%  | 1,489,820  | 12%  |  |
| Total Revenue (excluding capital transfers and contributions) | 10,906,341                | 100%                                                | 11,389,114                | 100% | 11,979,507 | 100% |  |

The following graph is a breakdown of the operational revenue per main category for the 2025/2026 financial year.

Figure 6: Breakdown of operating revenue for the 2025/2026 financial year



Tariff setting plays a major role in ensuring desired levels of revenue. The City derives most of its operational revenue from the provision of goods and services (49% of total revenue) such as water, electricity, sanitation and solid waste removal. Property rates (21%), transfers and subsidies (16%), Investment revenue (0%) and other minor charges (such as building plan fees, licenses and permits etc) (13%) forms part of the 2025/2026 revenue base.

The revenue strategy is a function of key components such as:

- Growth in the City and economic development;
- Revenue management and enhancement;
- Implementation of Credit Control and Debt Collection Policy;
- Achieve set target for collection ratio;
- Adhere to National Treasury guidelines;
- Plan in line with General Economic Climate (N