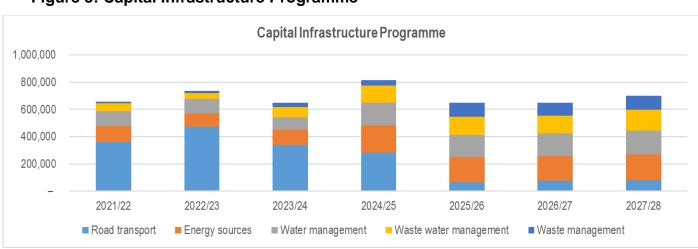

| Table 91: MBRR Table SA27 – Consolidated Budgeted Monthly Revenue and              |
|------------------------------------------------------------------------------------|
| expenditure (Functional Classificatio                                              |
| Table 92: MBRR Table SA31 – Aggregated Entity Budget                               |
| Table 93: MBRR Table SA32 – List of External Mechanisms                            |
| Table 94: MBRR Table A1 – Budget Summary                                           |
| Table 95: MBRR Table A2 – Budgeted Financial Performance (revenue and              |
| expenditure by function classification)211                                         |
| Table 96: MBRR Table A3 – Budgeted Financial Performance (revenue and              |
| expenditure by municipal vote)212                                                  |
| Table 97: MBRR Table A4 – Budgeted Financial Performance (revenue and              |
| expenditure by source and type)                                                    |
| Table 98: MBRR Table A5 - Budgeted Capital Expenditure by vote, standard           |
| classification and funding source                                                  |
| Table 99: MBRR Table A6 - Budgeted Financial Position                              |
| Table 100: MBRR Table A7 - Budgeted Cash Flow Statement                            |
| Table 101: MBRR Table A8 – Cash Backed Reserves/Accumulated Surplus                |
| Reconciliation                                                                     |
| Table 102: MBRR Table A9 – Asset Management                                        |
| Table 103: MBRR Table A10 – Basic Service Delivery Measurement 224                 |
|                                                                                    |
| LIST OF FIGURES                                                                    |
| Figure 1: Main Operating Revenue categories for the 2025/2026 financial year 25    |
| Figure 2: Main operational expenditure categories for the 2025/2026 financial year |
| 40                                                                                 |
| Figure 3: Capital Infrastructure Programme50                                       |
| Figure 4: Revenue by source                                                        |
| Figure 5: Expenditure by type60                                                    |
| Figure 6: Breakdown of operating revenue for the 2025/2026 financial year 118      |
| Figure 7: Sources of capital revenue for the 2025/2026 financial year 125          |