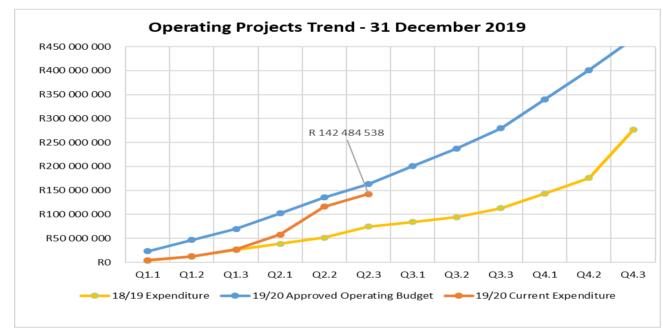

#### 6.5. Operating Projects

The Metro has spent 31% (R142.48 million, inclusive of reclaimed vat) of its 2019/20 operating projects budget of R466.26 million as at 31 December 2019. This reflects an improved performance when compared to the same period in the previous financial year where 22% (R74.44 million, inclusive of reclaimed vat) of the operating projects budget of R333.73 million was spent. (Refer to Section 15 for further details).

A detailed schedule of the operating projects expenditure is outlined in **Annexure D.** 