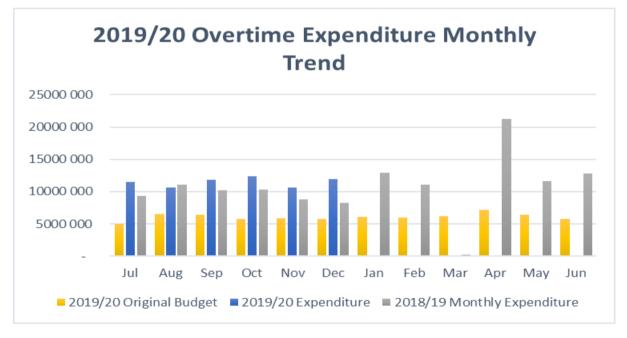

|

# The measures that have been put in place to reduce overtime are the following:

- a) Employees are not permitted to work more than ten (10) hours overtime per week this is in line with the Basic Conditions of Employment Act.
- b) All planned overtime is capped at forty (40) hours per month this is in line with the Basic Conditions of Employment Act.
- c) All emergency overtime to be signed and approved by Heads of Directorates to ensure accountability and emphasis on control measures.
- d) Further to the above, an in depth study to be undertaken on the overtime work in comparison to the service delivery need, available staff complement and allocated overtime budget.

The graph below shows the overtime expenditure monthly trend for the current financial year compared to prior year



# Figure 7: Overtime Expenditure Monthly Trend

# 12.2.1. Comments On Overtime

# a) Directorate of Executive Support Services

The planned and emergency nature of tasks within the Political Offices contribute to excessive hours of work. Overtime incurred is also due to ward committee meetings, Inter-departmental and Inter-Governmental Relation programmes.

# b) Directorate of The City Manager

The nature of tasks within City Manager's office contribute to excessive hours of work.

# c) Directorate of Corporate Services

The over expenditure on overtime is as a result of nature of operations which necessitates the drivers to deliver council packages outside the normal operating hours. In some cases, staff are required to do special deliveries that contributes to working overtime.

#### d