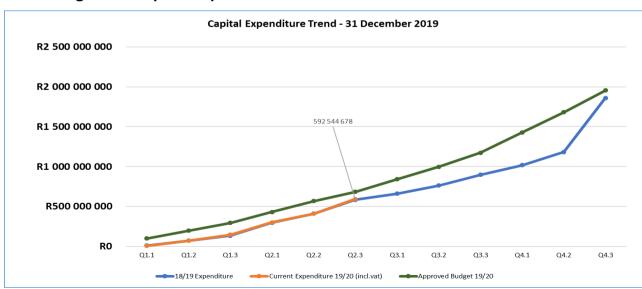

#### 6.4. Capital Expenditure

BCMM has spent 30% (R592.54 million, inclusive of reclaimed vat) of its 2019/20 capital budget of R1.95 billion as at 31 December 2019. This reflects a slight improvement when compared to the same period in the previous financial year where 29% (R584.48 million, inclusive of reclaimed vat) of the budget of R1.99 billion was spent. (Refer to Section 14 for further details).