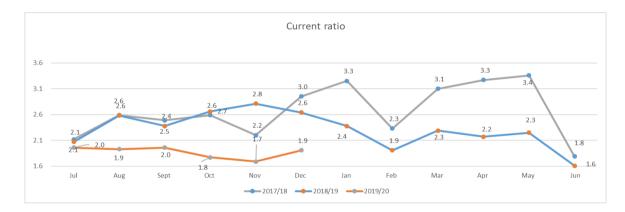

#### 6.2. Liquidity position

Buffalo City Metropolitan Municipality's liquidity is considered stable as the Current Ratio is 1.91:1 which indicates the ability of municipality's current assets to cover its current liabilities. This is within the norm of 1.5-2:1. The City can easily meet its immediate obligations, however, the stagnant revenue base and high rate of increase in operating costs is a threat to the City's cash position. This ratio denotes that the City can meet its short term liabilities and is within the norm.

The graph below shows comparison of the current ratio for the current financial year and the two previous financial years.

#### **Figure 1: Current Ratio**