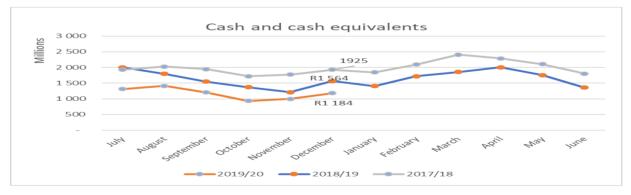

#### 6.8. Cash and Cash Equivalents

The cash and cash equivalents of the City as at 31 December 2019 are R1.18 billion made up of cash at the primary bank account amounting to R236.33 million and call investment deposits of R947.65 million. This funding is invested with various financial institutions in compliance with the MFMA.

The City's cash reserves have decreasedover the past few years due to the City vigorously investing in its asset renewal and upgrading program that is funded by its own funding. This is an indication of the City's commitment in addressing the aging infrastructure and ensuring that cash reserves are re-invested into infrastructure assets. The decrease in cash reserves is also caused by the non-achievement of the targeted collection rate of 92.5%. Refer to Section 7.7 and Annexure A – C7 for the cash flow statement as well as Section 10 and Annexure B – SC5 for the investment portfolio breakdown.

The graph below shows comparison of the monthly cash and cash equivalents over the 3-year period.

#### Figure 3: Cash and Cash Equivalents

The graph below shows comparison of the monthly cost coverage for the current financial year and the two previous financial years.