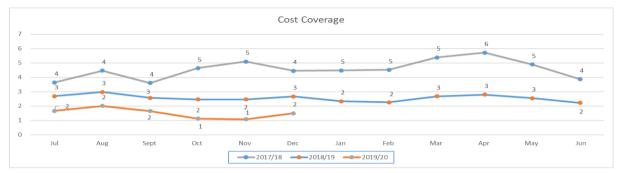

The cost coverage ratio of the City is 1.45 months. This ratio indicates the municipality's ability to meet at least its monthly fixed operating commitments from cash and short-term investment without collecting any additional revenue during that period. This ratio denotes that the City can meet its monthly operating commitments 1.45 times, which is within the norm of 1-3 months as per the MFMA circular 71. It is however a concern to note that the City's cash and cash equivalent reserve is decreasing due to stagnant revenue base and operating expenditure that is increasing at a high rate. There has also been high capital investment that is funded by internally generated funds.

#### Figure 3: Cash and Cash Equivalents

The graph below shows comparison of the monthly cost coverage for the current financial year and the two previous financial years.

#### Figure 4: Cost Coverage