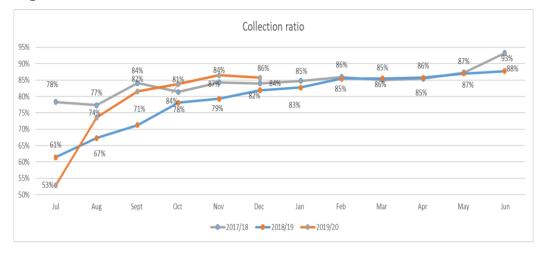

#### 6.3. Collection Rate and Outstanding Debtors

The year to date collection rate for the month ended 31 December 2019 is 85.71% (2018/19: 81.90%). This ratio denotes the City's ability to collect the billed revenue from its consumers. The collection rate has decreased by 0.79% from last month where 86.50% was achieved for the period ended 30 November 2019. Refer to section 8.1.1 for reasons of collection rate to be below the target.

The graph below shows comparison of the monthly collection ratio for the current financial year and the two previous financial years.

#### **Figure 2: Collection Ratio**

Total gross debtors book (including current accounts) as at 31 December 2019 amounts to R2.30 billion (2018/19: R2.27 billion). Households: R1.64 billion, Business: R621.07 million and Government: R44.82 million.