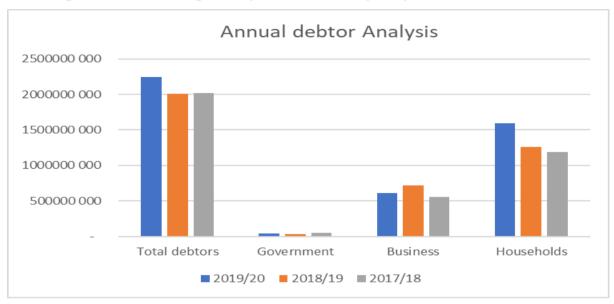

#### **Figure 2: Collection Ratio**

Total gross debtors book (including current accounts) as at 31 December 2019 amounts to R2.30 billion (2018/19: R2.27 billion). Households: R1.64 billion, Business: R621.07 million and Government: R44.82 million.

Refer to section 8.1 of the report for details on debtors' management. The debtors' age analysis report is reflected on Annexure B – SC3.