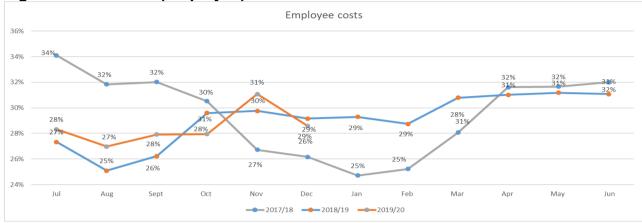

|     | 24 955    | 25 258    | 25 258    | 2 297   | 13 864     | 12 629    | 1 234    | 10%      | 25 258    |  |
| Post-retirement benefit obligations                                                                             | 2   | 14 998    | 8 110     | 8 110     | 0       | 13         | 4 055     | (4 042)  | -100%    | 8 110     |  |
| TOTAL MANAGERS AND STAFF                                                                                        | 1   | 2 049 335 | 2 259 749 | 2 259 749 | 183 741 | 1 080 944  | 1 117 750 | (36 806) | -3%      | 2 259 749 |  |

The graph below shows the workforce costs as a percentage of total expenditure for the current financial year and the two previous financial years.



# Figure 6: Workforce (Employee) Costs

# 12.2. Overtime Analysis

Table 20 below provides comparison of overtime expenditure against budget per directorate for the period ended 31 December 2019. Table 21 below details overtime expenditure incurred per cost centre for the past three months ended 31 December 2019.

| Directorate                            | 2019/2020<br>Annual | 2019/2020<br>YTD | 2019/2020<br>YTD | 2019/2020<br>YTD | 2019/2020<br>% of YTD |
|----------------------------------------|---------------------|------------------|------------------|------------------|-----------------------|
| Overtime                               | Budget              | Budget           | Expenditure      | Variance         | Budget                |
|                                        | R