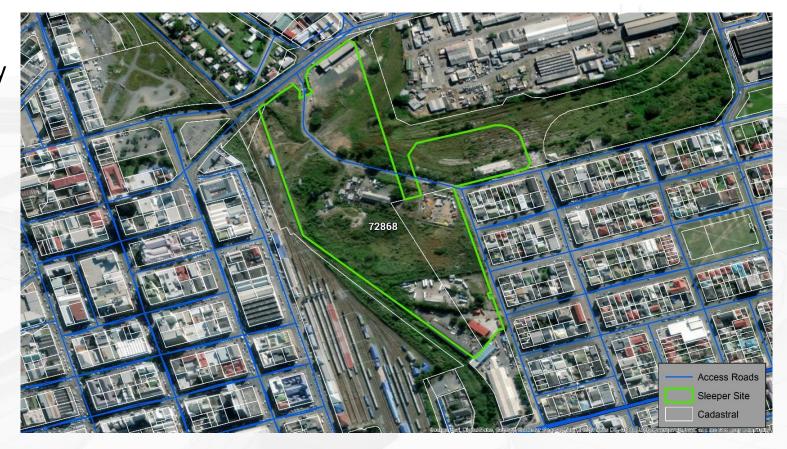

# Sleeper Site – Erf 72868

### **Ownership**:

Buffalo City Metropolitan Municipality

**Extent of Size:** 13,667 Hectares

**Zoning:** Authority Zone 2