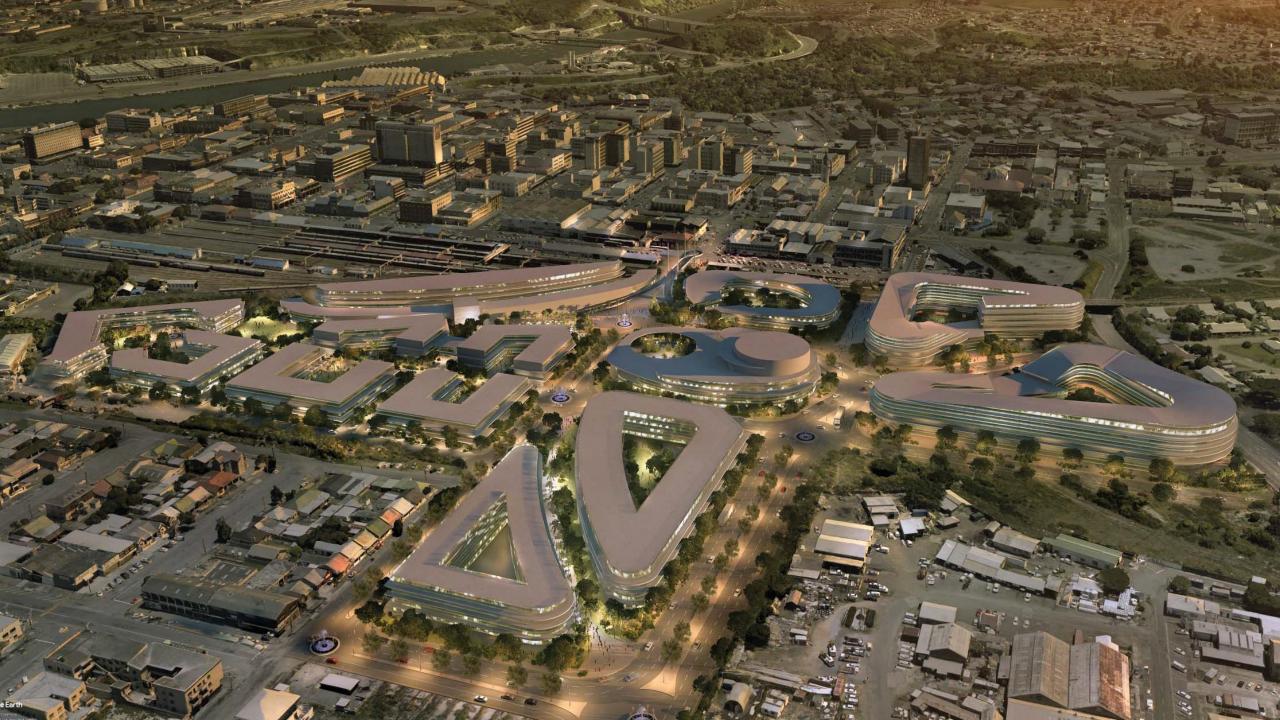

ayoral Chambers (250 cllrs + 50 seats Public/media gallery) 1 000m2
- Retail:
- Student Accommodation:

NAN

CAPITAL

- Residential (rental):
- Community Hall

15 000m2 6 000 Beds 300 units

2 5000m2

6 000m2

3000 - 5000 seater



#### 3. Development Phases Plan

This mixed use development is phased as follows:

1.) Phase 1: Municipal offices, Municipal chambers and Civic centre

2.) Phase 2A: Offices

3.) Phase 2B: Residential apartments

4.) Phase 3A: Retail, Entertaining / Arts / Culture centre

5.) Phase 3B: Residential apartments and Student accommodation

6.) Future Phase

AP 20

BUFFALO CITY

SLEEPER SITE

A viability for each phase of the project has been prepared and is attached hereto, together with the summary viability.

VUNANI

dillo.

GROUP BANDLA



# Artistic Impressions







# **Project Implementation Plan**

- Project can start in: <u>1 December 2019</u>
- Project is likely to take the following timeframes
  - Phase 1: Municipal Offices/Council Chambers/Civic Centre :-
    - Start Date: 1 December 2019
    - Duration: 30 Months
  - Phase 2A Offices: -
    - Start Date: November 2020
    - Duration: 18 Months
  - Phase 2B Residential Apartments:-
    - Start Date: November 2020
    - Duration: 18 Months

NAN

CAPITAL



- Phase 3 A- Retail/Entertainment/Arts/Culture Centre
  - Start Date: June 2021
  - Duration: 15 Months
- Phase 3 B- Student Accommodation
  - Start Date: 1 December 2019
  - Duration: 18 Months