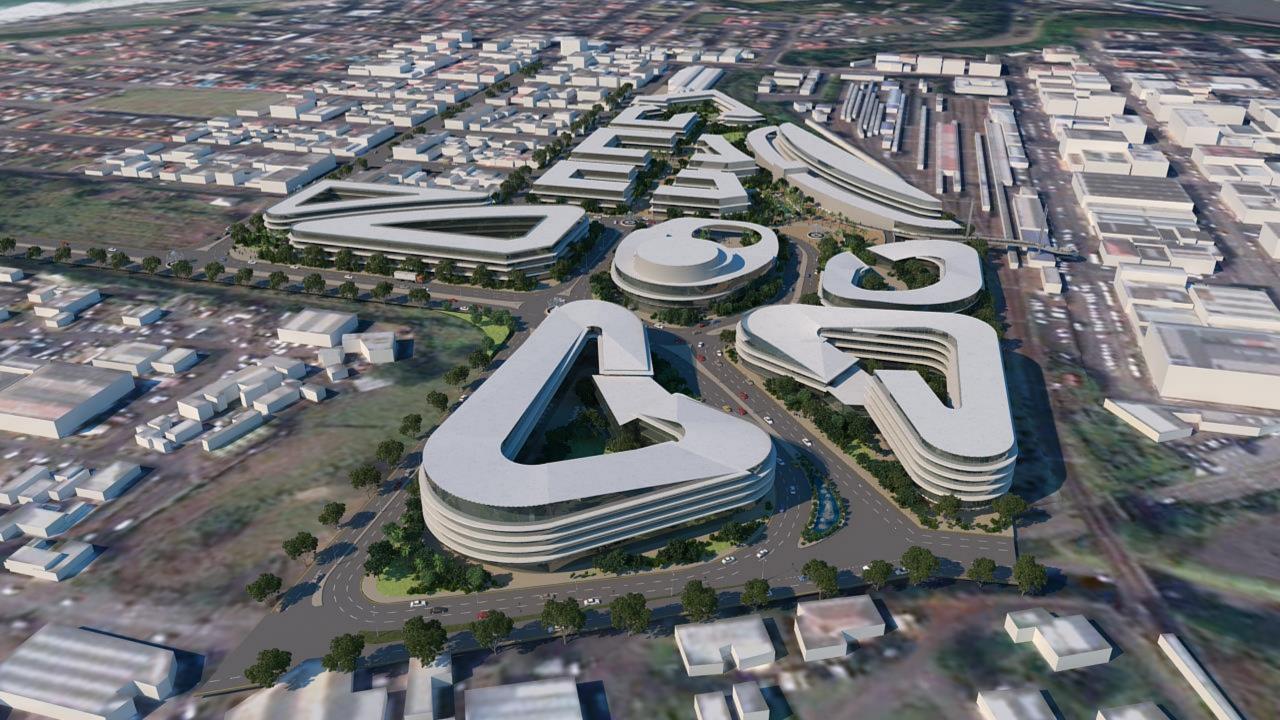

# Artistic Impressions

## Uses within the Precinct

- Municipal Offices: 40 000m2
- Other offices: 20 000m2
- Civic Centre:
- Theatre/Art/Cultural Centre
- Mayoral Chambers (250 cllrs + 50 seats Public/media gallery) 1 000m2
- Retail:
- Student Accommodation:

#### 3. Development Phases Plan

This mixed use development is phased as follows:

1.) Phase 1: Municipal offices, Municipal chambers and Civic centre

2.) Phase 2A: Offices

3.) Phase 2B: Residential apartments

4.) Phase 3A: Retail, Entertaining / Arts / Culture centre

5.) Phase 3B: Residential apartments and Student accommodation

6.) Future Phase

AP 20

BUFFALO CITY

SLEEPER SITE

A viability for each phase of the project has been prepared and is attached hereto, together with the summary viability.