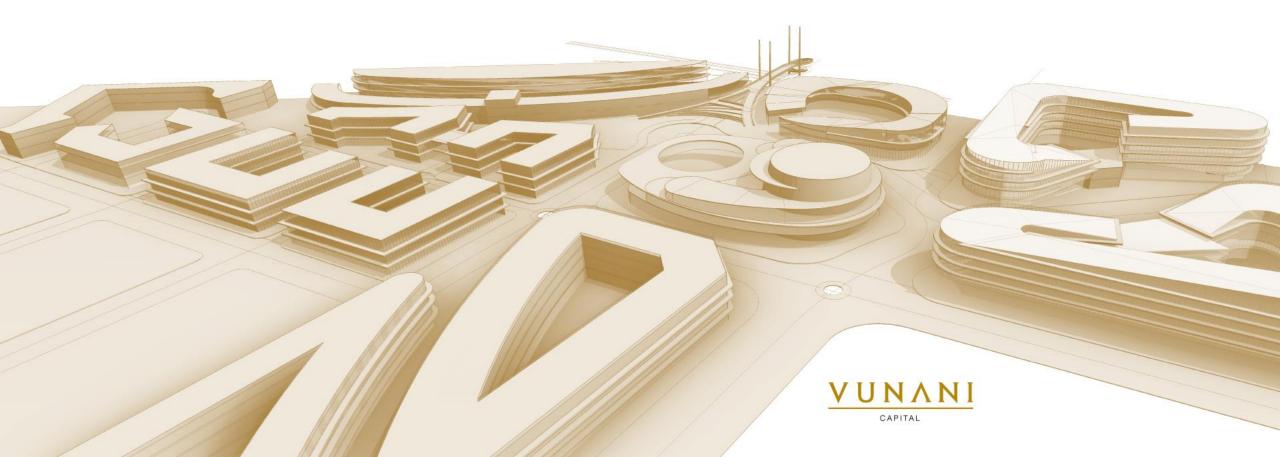

### **REQUEST** FOR PROPOSALS

Sleeper Site Mixed use Development

November 2019



# **Development Vision for the Sleeper Site**

- Mixed Use development intended to be an attractive, efficient, secure and easily accessible lifestyle option;
- The strategic location and attention to detail in all areas of development,
- Development promotes an integrated live/work/play environment
- Development that is ecologically sensitive and provides a new standard in quality living, working and leisure.





# Sleeper Site – Erf 72868

### **Ownership**:

Buffalo City Metropolitan Municipality

**Extent of Size:** 13,667 Hectares

**Zoning:** Authority Zone 2







## Uses within the Precinct

- Municipal Offices: 40 000m2
- Other offices: 20 000m2
- Civic Centre:
- Theatre/Art/Cultural Centre
- Mayoral Chambers (250 cllrs + 50 seats Public/media gallery) 1 000m2
- Retail:
- Stud